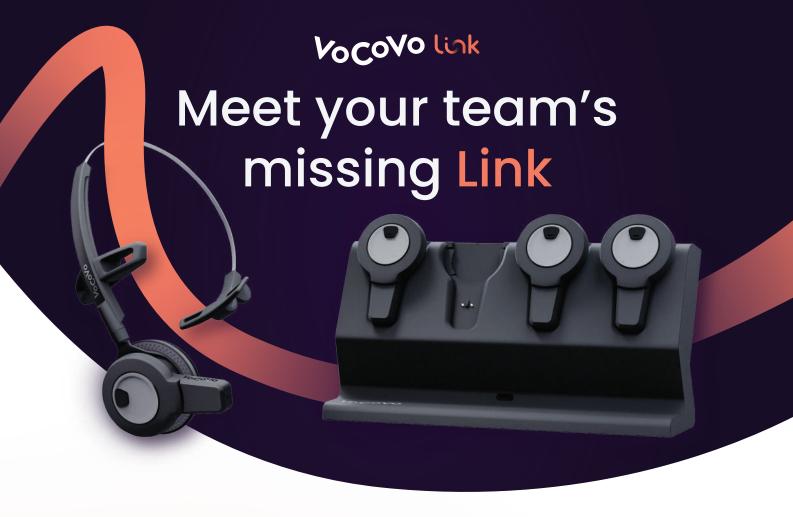

## Designed to bring small teams together, VoCoVo Link helps your team collaborate instantly while they work.

- Connects up to 8 associates on one voice conference group.
- Conversations are crystal clear and natural, without dropouts or lag that you can get with WiFi.
- Quick to set up and easy to use, your Reseller can help you with everything from installation to product support.
- Headsets work indoors, outdoors, wherever you're working.\*
- Hardware that's built to last and tested in retail.
- All-day comfort and adjustability with long battery life.

## What's in the box?

Each VoCoVo Link system comes ready to use. You'll find everything you need in the box:

4x Series 5e Headsets with headbands. Designed around feedback from retail teams, the lightweight and discreet Series 5e Headsets connect associates instantly with crystal-clear conversations while they work.

Dock. The go-to storage place for Headsets, the Dock also charges the Headsets so they're always ready for the next shift. The Dock runs on mains power and comes with its own cable.

Hub. Wirelessly connects your Headsets to keep users collaborating on the go. The Hub comes slotted into the Dock but can also be removed and placed elsewhere to give the best coverage for your store's size and layout.