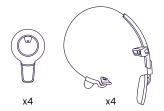

## What's in the box?

Each VoCoVo Link system comes ready to use. You'll find everything you need in the box:

4x Series 5e Headsets with headbands. Designed around feedback from retail teams, the lightweight and discreet Series 5e Headsets connect associates instantly with crystal-clear conversations while they work.