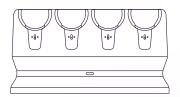

Dock. The go-to storage place for Headsets, the Dock also charges the Headsets so they're always ready for the next shift. The Dock runs on mains power and comes with its own cable.

Hub. Wirelessly connects your Headsets to keep users collaborating on the go. The Hub comes slotted into the Dock but can also be removed and placed elsewhere to give the best coverage for your store's size and layout.