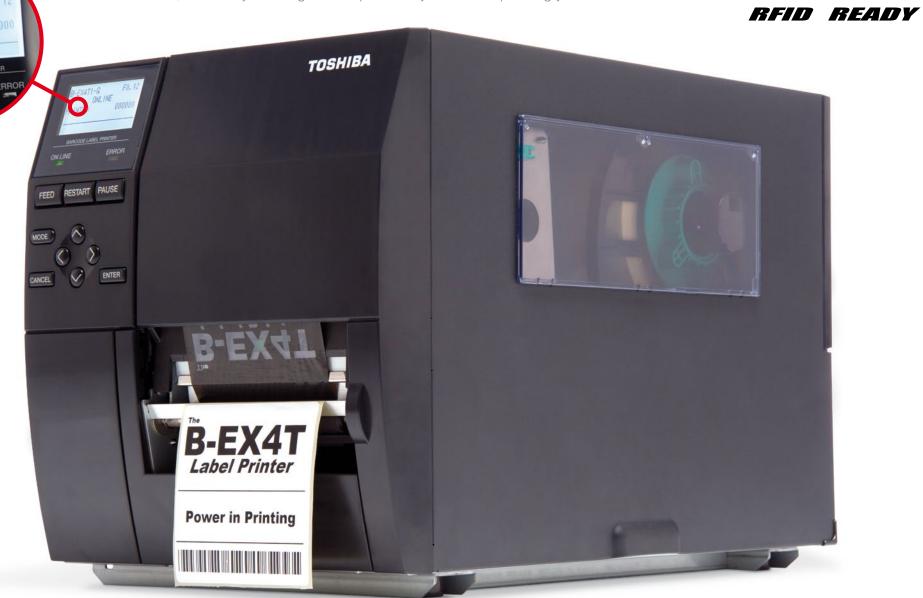

## **B-EX4T1** Exceptional Industrial Printers That Won't Cost The Earth

### **> DURABILITY**

Toshiba has packaged the superior design elements of the market-leading B-SX4 into the matt-black B-EX4 to provide customers with a high-end industrial product at a mid-range price. B-EX has a long life printhead, reducing running costs. Features include: side opening; double ribbon motor control; automatic centre media loading; near-edge or flat printhead; optional ribbon save; BCI (Basic Command Interpreter) compatibility; emulation functionality.

### **> ENHANCED FUNCTIONALITY**

The B-EX range boasts further sophisticated features: data logging function; internal file storage; automatic thermal printhead DPI detection; LAN address display; simple LAN set-up; graphical sensor threshold on display; auto-home position function; firmware update via external memory; RFID ready.