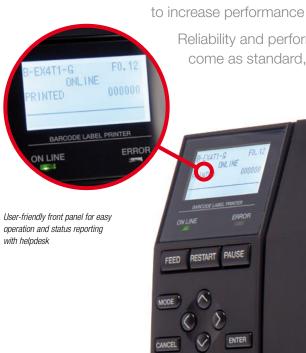

### Toshiba Listens, Toshiba Learns

The B-EX series combines the tried and trusted features and functionality of the B-SX range with enhancements to increase performance and operability.

with helpdesk

Pharmaceutical Industry

### **> USABILITY**

Continuing on from the easy operation of the SX range, the B-EX range also incorporates a user-replaceable snap-in printhead and platen roller, further reducing maintenance costs.

The unique intuitive graphical LCD 'helpdesk' display improves usability and prompts even the novice user to take immediate corrective action where necessary, keeping user training to a minimum.