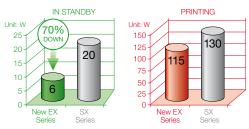

Toshiba technology has enabled a dramatic reduction in operating costs, further lowering an already legendary low 'total cost of ownership' (TCO). B-EX is equipped with the world-class green technology ribbon saving function (optional), with a nearly 70% overall lower power consumption on stand-by power compared to its predecessor. Ribbon wrinkle cancelling also reduces paper and ribbon wastage. These special features reduce operating costs whilst assisting environmental conservation.

### Power Usage (results based on 240V)