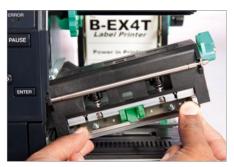

### **> USABILITY**

Continuing on from the easy operation of the SX range, the B-EX range also incorporates a user-replaceable snap-in printhead and platen roller, further reducing maintenance costs.

The unique intuitive graphical LCD 'helpdesk' display improves usability and prompts even the novice user to take immediate corrective action where necessary, keeping user training to a minimum.

Snap-in printhead reduces maintenance downtime to a minimum