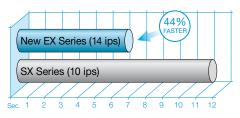

### > FAST & FLEXIBLE

With a speed of 14 ips, the B-EX4 boasts a 44% improvement in productivity on the SX range (10 ips). In addition, advanced processing capabilities facilitate high throughput.

### Total Through-put

(fastest speed with graphic data)

NB: Ten different 4" x 6" shipping labels issued via USB